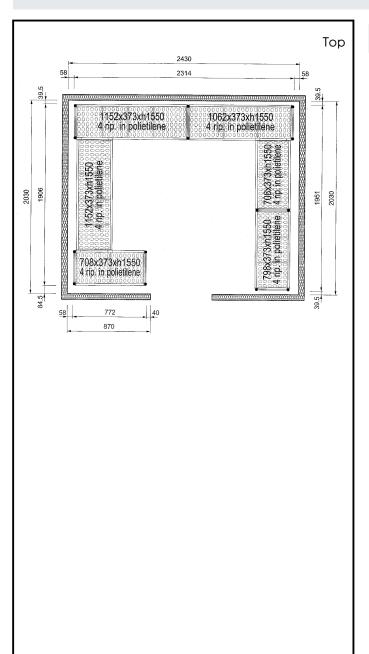

## Key Information:

| Uprights                     |         |
|------------------------------|---------|
| 137102 (CRS2420)             | 2       |
| External dimensions, Width:  | 708 mm  |
| External dimensions, Depth:  | 373 mm  |
| External dimensions, Height: | 1550 mm |
| Max loading weight:          | 3200 kg |
| Net weight:                  | 95 kg   |