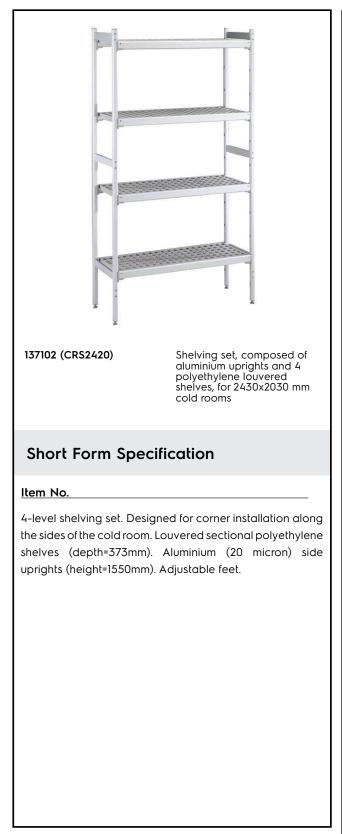

# FIECTIONAL

Stainless Steel Preparation Aluminum Shelving Set for 2430x2030 mm cold rooms

| ITEM #  |  |  |
|---------|--|--|
| MODEL # |  |  |
| NAME #  |  |  |
| SIS #   |  |  |
| AIA #   |  |  |

## **Main Features**

- Complete shelving system allows rapid and easy fixing of the shelves to the uprights.
- GN 1/1, GN 1/2 and GN 1/3 can be inserted into the frame.

# Construction

- Uprights and shelf frames constructed entirely in anodized aluminium (20 micron).
- 4 tiers.
- Shelves made by section of polyethylene tablets.
- Sectional polyethylene shelves are dishwasher safe.

## Key Information:

| Uprights                     |         |
|------------------------------|---------|
| 137102 (CRS2420)             | 2       |
| External dimensions, Width:  | 708 mm  |
| External dimensions, Depth:  | 373 mm  |
| External dimensions, Height: | 1550 mm |
| Max loading weight:          | 3200 kg |
| Net weight:                  | 95 kg   |